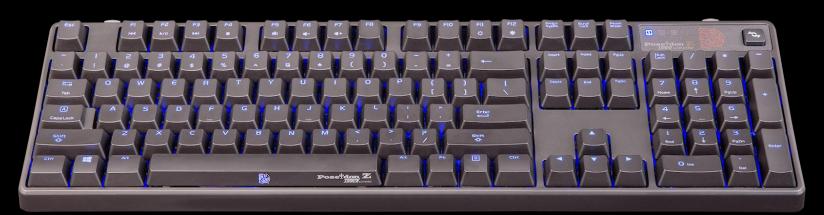

#### FEATURES

- Full blue back-lit mechanical keyboard with 7 adjustable brightness levels
- Full 104 layout keyboard
- O Disable windows key: Turns left windows key into CTRL key
- USB N-key Rollover support Fully N-key rollover support via USB
- Space bar with touch function

## **SPECIFICATION**

POSEIDON Z TOUCH | TOUCH Keyboard

**MECHANICAL**: Tt Certified Switches Blue

**TRAVEL DISTANCE**: Total 4mm to bottom, Trigger 2mm to actuation

**ACTUATION FORCE**: Blue SWITCH (60 cN, click)

## LAYOUT

- Fn+F1 Previous Track
- Fn+F2 Play/Pause
- Fn+F3 Next Track
- Fn+F4 Stop

- Fn+F5 Mute
- Fn+F6 Volume Down
- Fn+F7 Volume Up
- Fn+F11 Brightness Up
- Fn+F12 Brightness Down

- Music Track Keys
- **b.** Volume Keys
- c. Brightness Keys
- d. CTRL / WINDOWS KEY Switcher
- e. Touch bar

#### FULL BLUE BACK-LIT MECHANICAL KEYBOARD

#### WITH 7 ADJUSTABLE BRIGHTNESS

POSEIDON Z TOUCH | TOUCH Keyboard

The POSEIDON Z TOUCH is fully back-lit using blue LEDs with stunning adjustable illumination back lighting allowing you to battle in the dark!