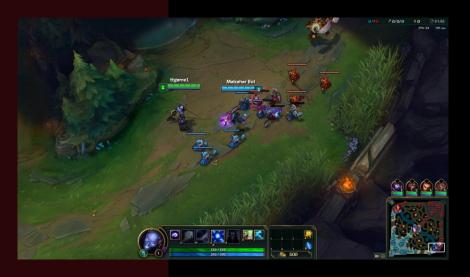

#### GAMING

MACROS SETTINGS

Create your own macros as an in-game hotkeys!

Setting Macro Quick purchase equipment!

Assign Macros to 5 desirable areas

#### GAMING

MACROS SETTINGS

Create your own macros as an in-game hotkeys!

Setting Macro Quick purchase equipment!

**Assign Macros to manage SKILLS!** 