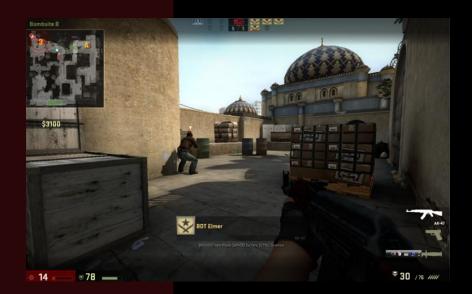

#### GAMING

MACROS SETTINGS

Create your own macros as an in-game hotkeys!

Setting Macro Quick purchase equipment!

Assign Macros to 5 desirable areas

#### GAMING

MACROS SETTINGS

Create your own macros as an in-game hotkeys!

Setting Macro Quick purchase equipment!

**Assign Macros to manage SKILLS!** 