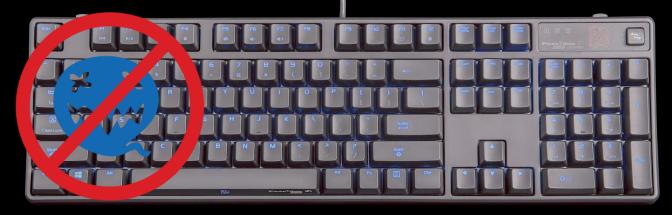

# SWITCH WINDOWS KEY TO CTRL FUNCTION

POSEIDON Z TOUCH | TOUCH Keyboard

To switch from WINDOWS key to CTRL key with just one key. Helps preventing accidental presses of the windows key while in-game.