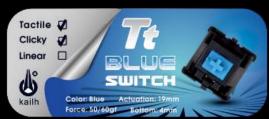

## **SPECIFICATION**

POSEIDON Z TOUCH | TOUCH Keyboard

**MECHANICAL**: Tt Certified Switches Blue

**TRAVEL DISTANCE**: Total 4mm to bottom, Trigger 2mm to actuation

**ACTUATION FORCE**: Blue SWITCH (60 cN, click)

**LIFE EXPECTANCY**: 50 Million keystrokes (Full 104 key layout keyboard)

**POLLING RATE**: 1000Hz

**BACKLIGHT**: Blue LED with 7 levels of brightness

## 5 YEAR WARRANTY TT CERTIFIED MECHANICAL SWITCH

The Tt eSPORTS Certified Mechanical BLUE and BROWN switches are built for speed and durability. With the BLUEs offering a pronounced tactile feel and audible click feedback, and the BROWNS offering a more subtle balance between tactile feedback and actuation force, while remaining much quieter than the BLUEs. These switches were specially chosen by our pro-gamers and engineers, and we believe in them so much that we're offering the world's first 5 year warranty on a mechanical gaming keyboard.