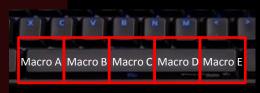

#### DOCUMENTS

MACROS SETTINGS

Create your own macros as common words used!

Vertical / Horizontal Scrolling via Space bar!

Zoom in/out easily via the Space bar!