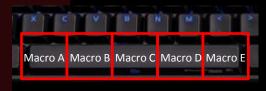

#### GUI INTERFACE

- Macro keys(1~5 area on spacebar)
- Vertical / Horizontal Scrolling
- Zoom in/out
- Zoom In and Zoom Out functions

#### GAMING

MACROS SETTINGS

Create your own macros as an in-game hotkeys!

Setting Macro Quick purchase equipment!

Assign Macros to 5 desirable areas