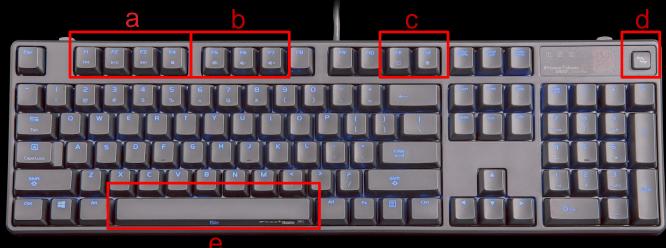

## LAYOUT

- Fn+F1 Previous Track
- Fn+F2 Play/Pause
- Fn+F3 Next Track
- Fn+F4 Stop

- Fn+F5 Mute
- Fn+F6 Volume Down
- Fn+F7 Volume Up
- Fn+F11 Brightness Up
- Fn+F12 Brightness Down

- Music Track Keys
- **b.** Volume Keys
- c. Brightness Keys
- d. CTRL / WINDOWS KEY Switcher
- e. Touch bar