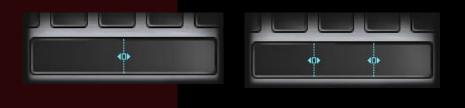

#### GUI INTERFACE

- Macro keys(1~5 area on spacebar)
- Vertical / Horizontal Scrolling
- Zoom in/out
- Zoom In and Zoom Out functions

#### DOCUMENTS

MACROS SETTINGS

Create your own macros as common words used!

Vertical / Horizontal Scrolling via Space bar!

Zoom in/out easily via the Space bar!