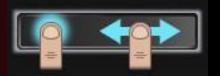

#### TWO FINGERS

POSEIDON Z TOUCH | TOUCH Keyboard

### GESTURES

#### HORIZONTAL SCROLLING

Browsers, Windows Explorer, PDF, Text Editing app....etc.,

#### VERTICAL SCROLLING

Browsers, Windows Explorer, PDF, Text Editing app....etc.,