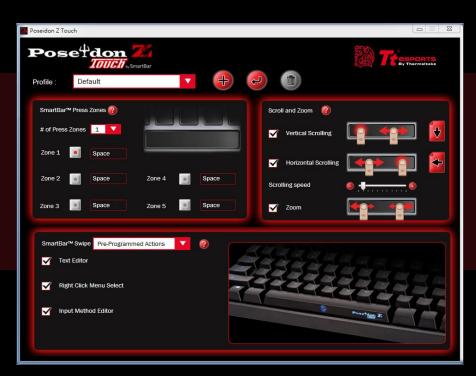

#### ADVANCING THE HUMAN INTERFACE

Up to 5 Logical Buttons . Create and Assign Macros . Swipe to Control

#### FEATURES

- Full blue back-lit mechanical keyboard with 7 adjustable brightness levels
- Full 104 layout keyboard
- O Disable windows key: Turns left windows key into CTRL key
- USB N-key Rollover support Fully N-key rollover support via USB
- Space bar with touch function

#### GUI INTERFACE

- Macro keys(1~5 area on spacebar)
- Vertical / Horizontal Scrolling
- Zoom in/out
- Zoom In and Zoom Out functions